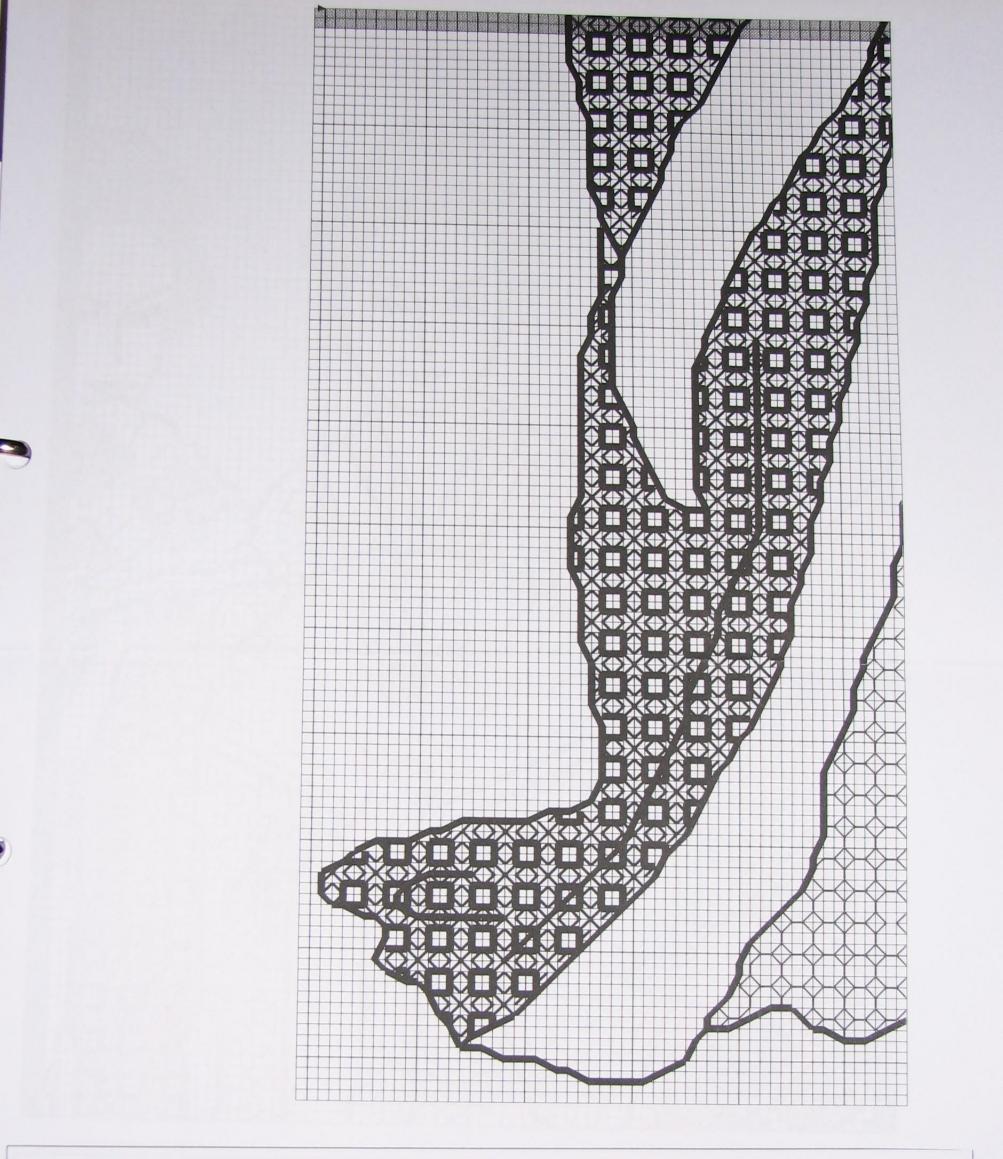

#### Lady on Left

Outlined in 2 strands of DMC 310

The infill pattern of her gown is in DMC 310 and 816

The thicker line squares are stitched in 2 strands of DMC 816 and the surrounding thinner infill in 1 strand of DMC 310

Her underdress infill pattern is in 1 strand of DMC 414.

Fan

n

The diamond shapes on the fan are outlined in 1 strand of DMC 310

Knowle, BRISTOL BS4 2IR. The Fan is outlined in 2 strands of DMC 310 and the motif at the top is in 1 strand of the same.

Sash or Obi The infill pattern on her sash or obi is in 1 strand of DMC 414

The infill pattern of her underdress is in 1 strand of DMC 3799.

#### Lady on Right

The infill pattern of her underdress is in 1 strand of DMC 414.

Her sash in 1 strand of DMC 3799