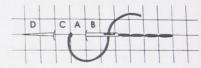

#### **Back** stitch

Represented by lines on the chart and can be stitched Horizontally, vertically or diagonally. Bring needle up at A, down at B, up at C, down at A and up at D. Continue until outline is completed.