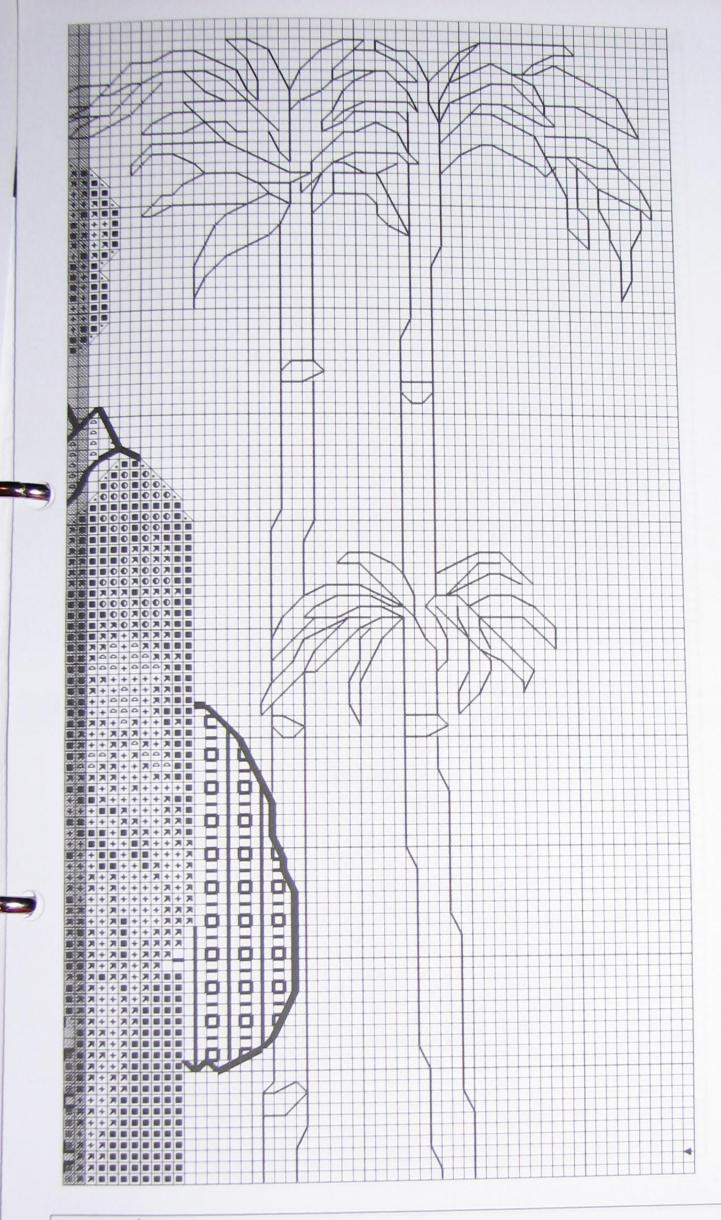

#### Bamboo

The bamboo appearing behind the lady on the right is stitched in 1 strand of DMC 414.