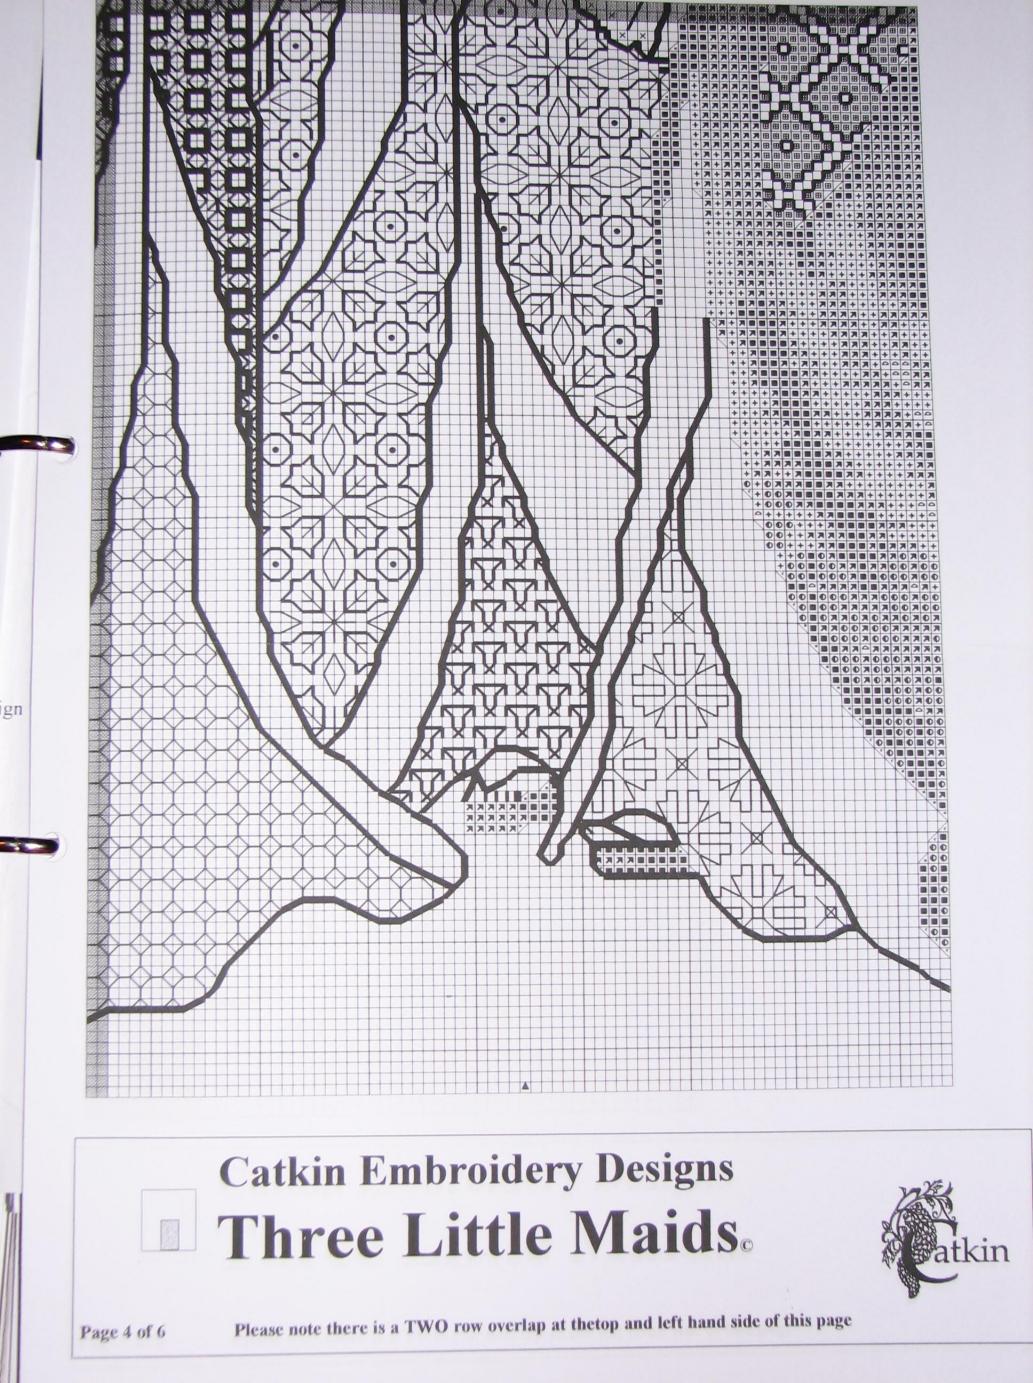

The 4 small arrows, one appearing at the edge of each of 6 pages of the chart, are to enable you to centre the design on your fabric. Please note that to make moving from 1 page of the chart to another easier there is a 2 line shaded overlap on pages 2-6 where the adjoining 2 lines from the previous page are duplicated

### Catkin Embroidery Designs Three Little Maids.

Page 6 of 6

gn

Please note there is a TWO row overlap at thetop and left hand side of this page