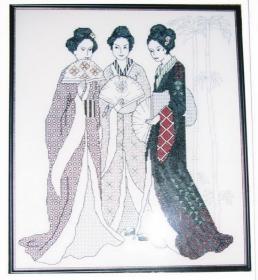

### **Three Little Maids**

Approximate Design Area 15.5in x 13in (40cm x 33cm) This Blackwork design contains a chart and instructions and can be stitched on 14 count Aida or 28 count Evenweave

Published by Catkin Embroidery Designs 31 Cleeve Road, Knowle, Bristol BS4 2JR Tel: (0117) 971 5802 Fax(0117) 914 7160

#### Lady on Left

Outlined in 2 strands of DMC 310

The infill pattern of her gown is in DMC 310 and 816

The thicker line squares are stitched in 2 strands of DMC 816 and the surrounding thinner infill in 1 strand of DMC 310

#### Lady In Middle

Outlined in 2 strands of DMC 310

The infill pattern of her Dress is in DMC 814 and DMC 986

The thicker lines(The flowers) are in 1 strand of DMC 814 and the thinner lines( greenery) are in 1 strand of DMC 986

#### Lady on Right

The infill pattern of her underdress is in 1 strand of DMC 414.

Her sash in 1 strand of DMC 3799