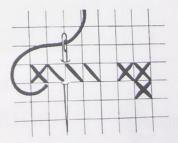

#### **Cross** stitch

The colour used is indicated by the symbol in the square which can be identified from the Chart Key. The direction these are worked in is not important PROVIDED all the top stitches are worked in the same direction i.e. left to right or right to left.

#### 1/2 Cross-stitches

If the symbol is in the corner of the square with a diagonal line across the square, it indicates a half stitch Bring the needle up at corner A and then diagonally down at the opposite corner B . Next bring the needle up at C and down at D in the centre of the square.