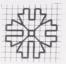

#### 1/2 Cross-stitches

If the symbol is in the corner of the square with a diagonal line across the square, it indicates a half stitch Bring the needle up at corner A and then diagonally down at the opposite corner B . Next bring the needle up at C and down at D in the centre of the square.

Where a design uses beads, these are attached by a diagonal stitch through the bead in a single strand of toning cotton, using a beading needle or crewel No. 8.