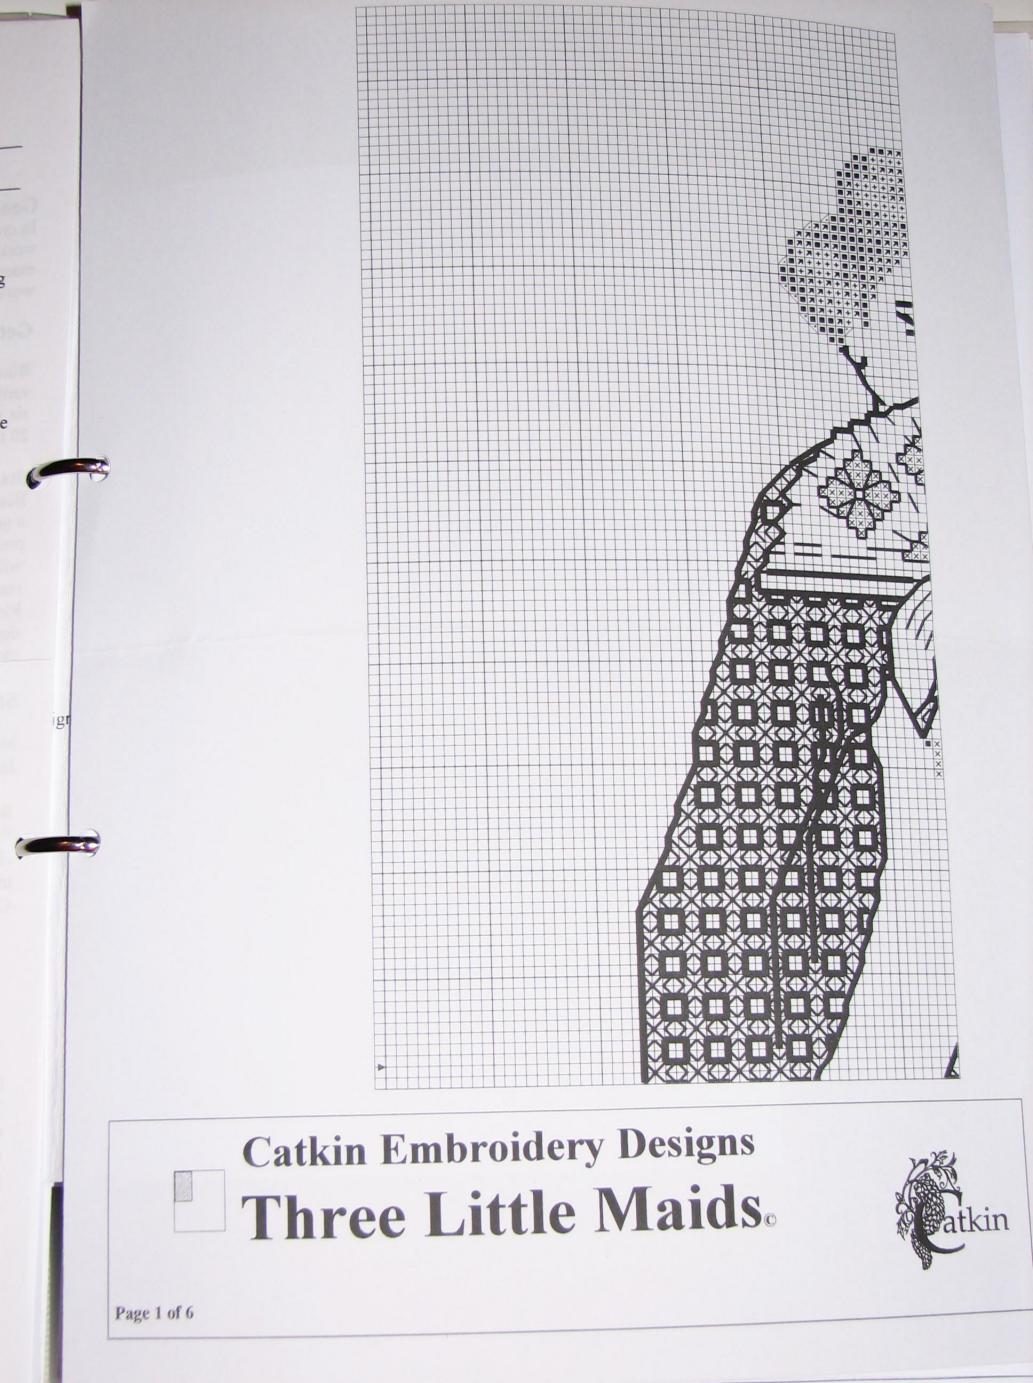

The 4 small arrows, one appearing at the edge of each of 6 pages of the chart, are to enable you to centre the design on your fabric. Please note that to make moving from 1 page of the chart to another easier there is a 2 line shaded overlap on pages 2-6 where the adjoining 2 lines from the previous page are duplicated

#### Lady on Left

Outlined in 2 strands of DMC 310

The infill pattern of her gown is in DMC 310 and 816

The thicker line squares are stitched in 2 strands of DMC 816 and the surrounding thinner infill in 1 strand of DMC 310

Her underdress infill pattern is in 1 strand of DMC 414.

Fan

n

The diamond shapes on the fan are outlined in 1 strand of DMC 310

#### Lady In Middle

Outlined in 2 strands of DMC 310

The infill pattern of her Dress is in DMC 814 and DMC 986

The thicker lines(The flowers) are in 1 strand of DMC 814 and the thinner lines( greenery) are in 1 strand of DMC 986