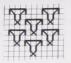

#### **Back** stitch

Represented by lines on the chart and can be stitched Horizontally, vertically or diagonally. Bring needle up at A, down at B, up at C, down at A and up at D. Continue until outline is completed.

#### **Cross** stitch

The colour used is indicated by the symbol in the square which can be identified from the Chart Key. The direction these are worked in is not important PROVIDED all the top stitches are worked in the same direction i.e. left to right or right to left.