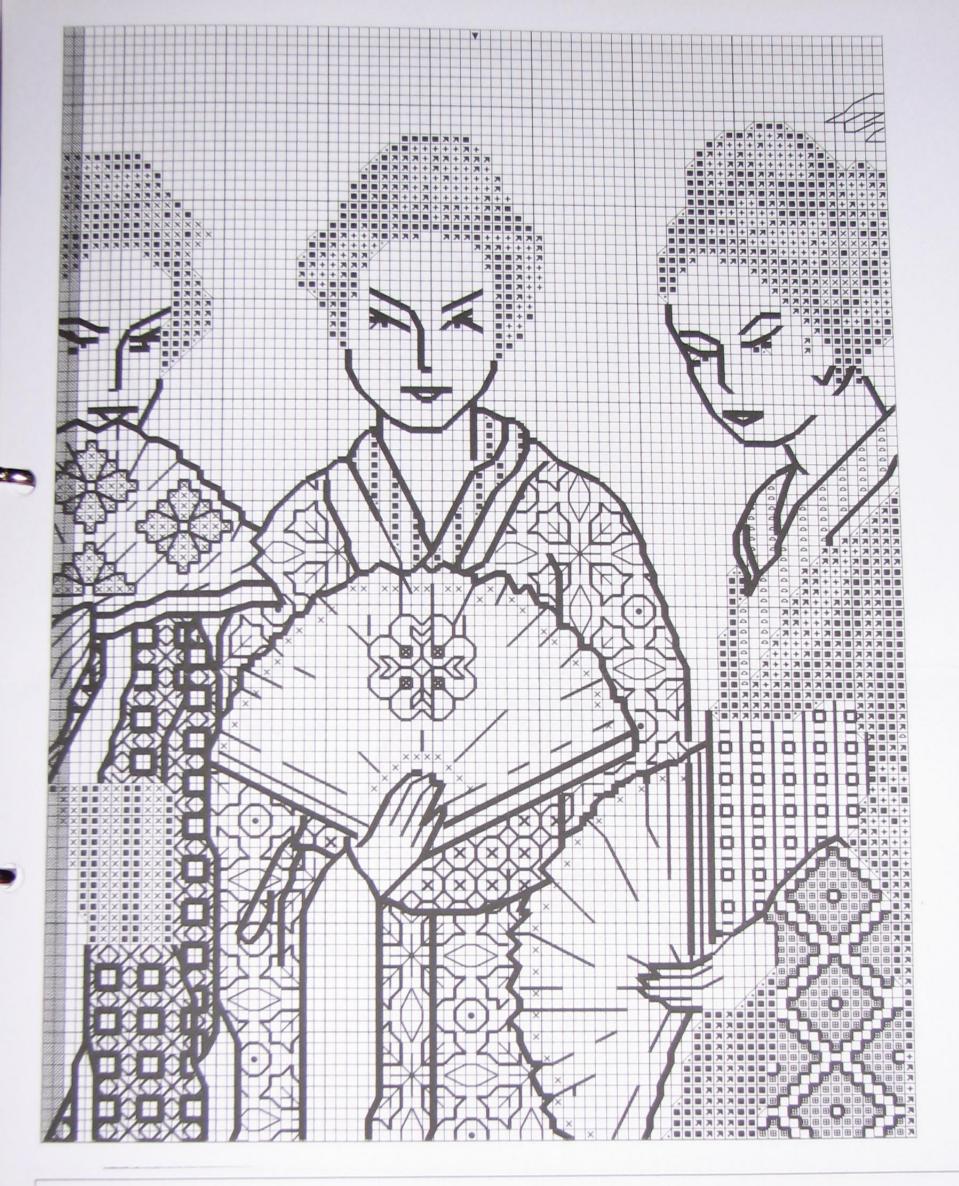

### **Three Little Maids**

Approximate Design Area 15.5in x 13in (40cm x 33cm) This Blackwork design contains a chart and instructions and can be stitched on 14 count Aida or 28 count Evenweave

Published by Catkin Embroidery Designs 31 Cleeve Road, Knowle, Bristol BS4 2JR Tel: (0117) 971 5802 Fax(0117) 914 7160

#### **Three Little Maids Stitching Notes**

#### Approximate Design Size 13" x 15.5" {33cms x 39cmc}

This design can be stitched on 14 count aida or 27/28 count evenweave over 2 x 2 threads and is stitched in Blackwork (worked in backstich or stab- stitch) and cross-stitch

#### Lady on Left

Outlined in 2 strands of DMC 310

The infill pattern of her gown is in DMC 310 and 816

The thicker line squares are stitched in 2 strands of DMC 816 and the surrounding thinner infill in 1 strand of DMC 310

Her underdress infill pattern is in 1 strand of DMC 414.

Fan

n

The diamond shapes on the fan are outlined in 1 strand of DMC 310

#### Lady In Middle

Outlined in 2 strands of DMC 310

The infill pattern of her Dress is in DMC 814 and DMC 986

The thicker lines(The flowers) are in 1 strand of DMC 814 and the thinner lines( greenery) are in 1 strand of DMC 986

Knowle, BRISTOL BS4 2IR. The Fan is outlined in 2 strands of DMC 310 and the motif at the top is in 1 strand of the same.

Sash or Obi The infill pattern on her sash or obi is in 1 strand of DMC 414

The infill pattern of her underdress is in 1 strand of DMC 3799.

#### Lady on Right

The infill pattern of her underdress is in 1 strand of DMC 414.

Her sash in 1 strand of DMC 3799

#### **The Sleeve Cuff**

The red cross-stitch pattern should be outlined in 1 strand of DMC 310