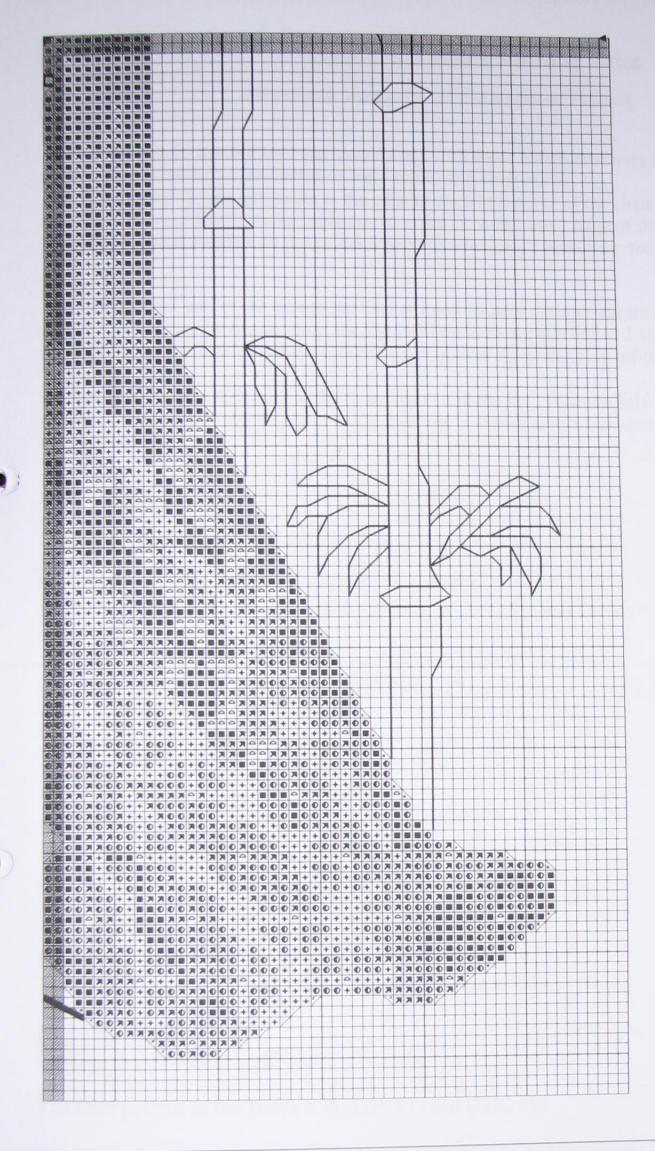

#### Bamboo

The bamboo appearing behind the lady on the right is stitched in 1 strand of DMC 414.