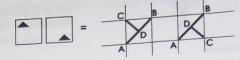

#### **Back** stitch

Represented by lines on the chart and can be stitched Horizontally, vertically or diagonally. Bring needle up at A, down at B, up at C, down at A and up at D. Continue until outline is completed.

#### 1/2 Cross-stitches

If the symbol is in the corner of the square with a diagonal line across the square, it indicates a half stitch Bring the needle up at corner A and then diagonally down at the opposite corner B . Next bring the needle up at C and down at D in the centre of the square.